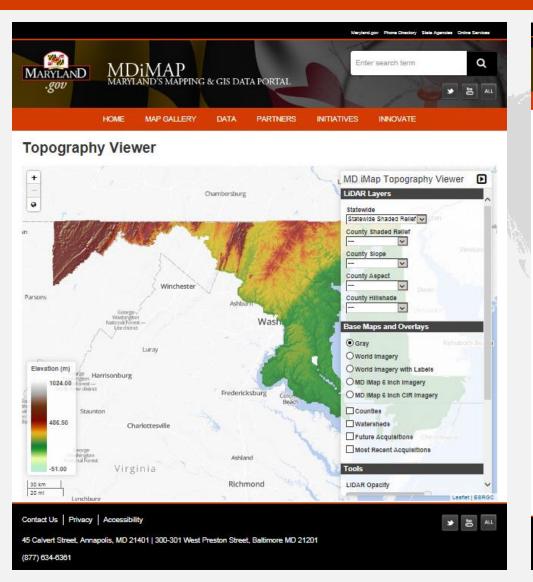

### REDESIGN OF EXISTING PORTAL WEBSITE

- imap.maryland.gov is Getting a New Look & Feel
- Topics are Being Reorganized
- Additional Topics are Being Added
- Navigation Within the Website Is Being Upgraded
- **Updated Content Is Being Assembled**
- Additional Graphics & Images Are Being Included