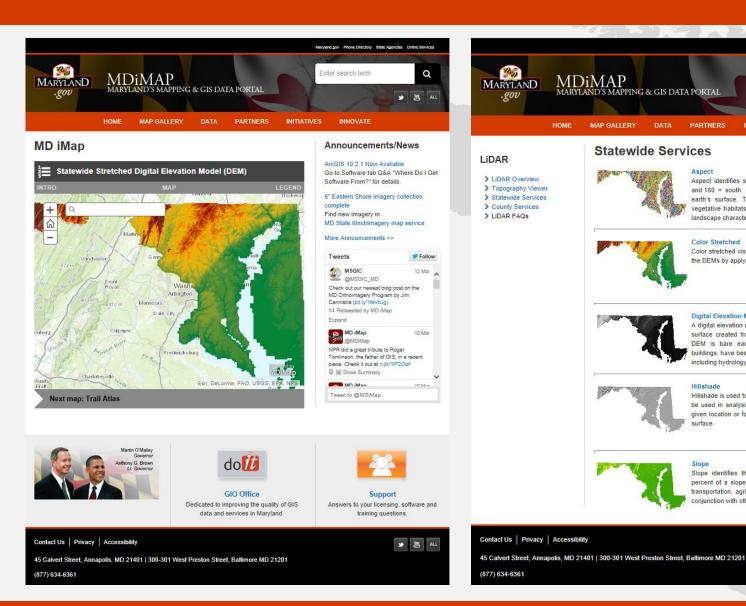

# MD iMAP UPDATES

### REDESIGN OF EXISTING PORTAL WEBSITE

- imap.maryland.gov is Getting a New Look & Feel
- Topics are Being Reorganized
- Additional Topics are Being Added
- Navigation Within the Website Is Being Upgraded
- **Updated Content Is Being Assembled**
- Additional Graphics & Images Are Being Included