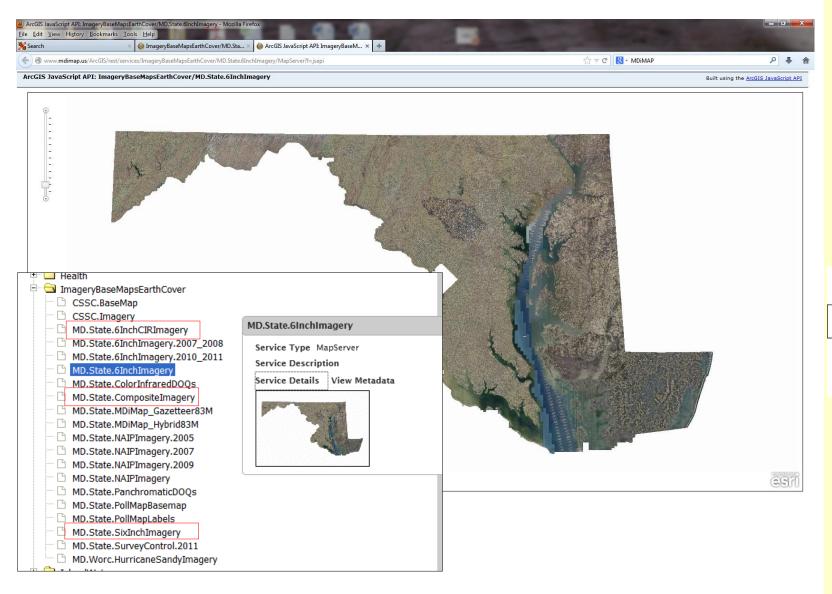

# MDiMAP Imagery

### **Deliverables**

Compressed Tiles (SID and JPEG)

Compressed Countywide Mosaics (SID and ECW)

TIFF Tiles (available upon request)

**Special PSAP Compressions** 

Source Imagery, Control, AT

### **Distribution**

**ESRGC** 

Counties

MDiMAP Access

**MDP** 

**Others** 