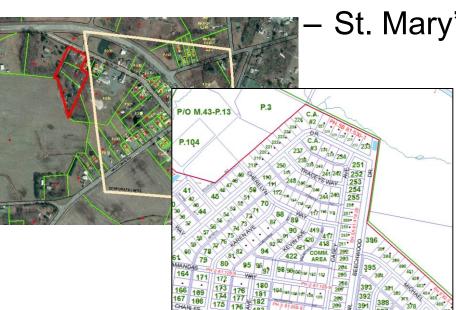

## 2014-15

- Cecil
- Howard
- Harford
- Carroll
  - St. Mary's

# MDP Parcel data products