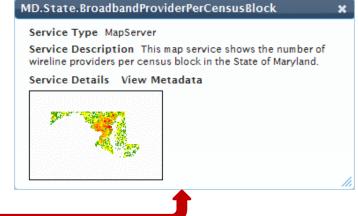

#### **Map Service News**

- Map Service Search Engine
  - Keyword search all MD iMap map services
  - Highlight a result to access details

### **Other Map Service News**

Broadband Map Services are now WFS-enable