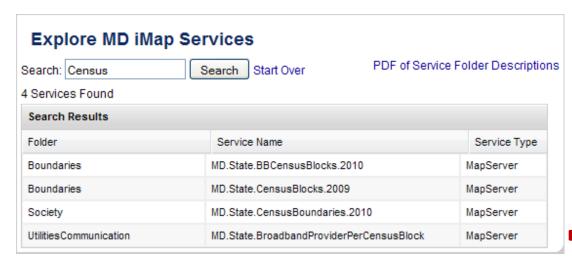

#### **Map Service News**

- Map Service Search Engine
  - Keyword search all MD iMap map services
  - Highlight a result to access details

#### **Map Service News**

- New Services:
  - Multiple map services in *Society* folder related to Census and statistical data
  - Multiple map services in *Boundaries* folder related to Legislative & Congressional Districts