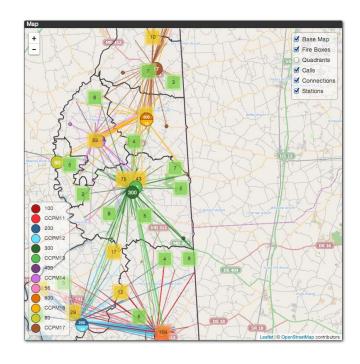

## Caroline County DES Dashboard

- Answering critical questions
  - Performance evaluation
  - Spatial patterns
  - Resource allocation
- Unlocking data
  - Multiple agency collaboration

## Caroline County DES Dashboard

- Visualizing statistics
- Information based decision making
- Putting data to work

| Station | Calls Received | Calls Responded | Processing (1:30) |     | Chute (2:30) |      | Travel (8:00) |      | Total (12:00) |      |
|---------|----------------|-----------------|-------------------|-----|--------------|------|---------------|------|---------------|------|
| 100     | 2814           | 1437            | 30%               | -2% | 66%          | +6%  | 78%           | +10% | 62%           | +6%  |
| 200     | 1909           | 1199            | 28%               | -4% | 65%          | +5%  | 44%           | -24% | 34%           | -22% |
| 300     | 2762           | 2236            | 34%               | +2% | 64%          | +4%  | 85%           | +17% | 83%           | +27% |
| 400     | 691            | 215             | 28%               | -4% | 50%          | -10% | 88%           | +20% | 70%           | +14% |