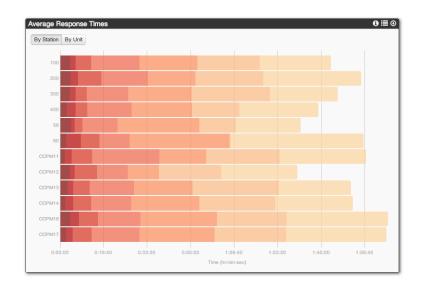

## Caroline County DES Dashboard

- Visualizing statistics
- Information based decision making
- Putting data to work

| Station | Calls Received | Calls Responded | Processing (1:30) |     | Chute (2:30) |      | Travel (8:00) |      | Total (12:00) |      |
|---------|----------------|-----------------|-------------------|-----|--------------|------|---------------|------|---------------|------|
| 100     | 2814           | 1437            | 30%               | -2% | 66%          | +6%  | 78%           | +10% | 62%           | +6%  |
| 200     | 1909           | 1199            | 28%               | -4% | 65%          | +5%  | 44%           | -24% | 34%           | -22% |
| 300     | 2762           | 2236            | 34%               | +2% | 64%          | +4%  | 85%           | +17% | 83%           | +27% |
| 400     | 691            | 215             | 28%               | -4% | 50%          | -10% | 88%           | +20% | 70%           | +14% |