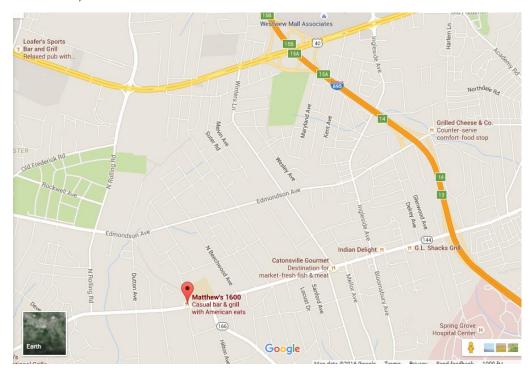

# 4:00 – 5:30PM MSGIC Social (Sponsored by KCI Technologies, Inc. and TUgis) Matthew's 1600 1600 Frederick Road, Catonsville, MD 21228

#### **MSGIC Social Location:**

Matthew's 1600 1600 Frederick Rd Catonsville, MD 21228