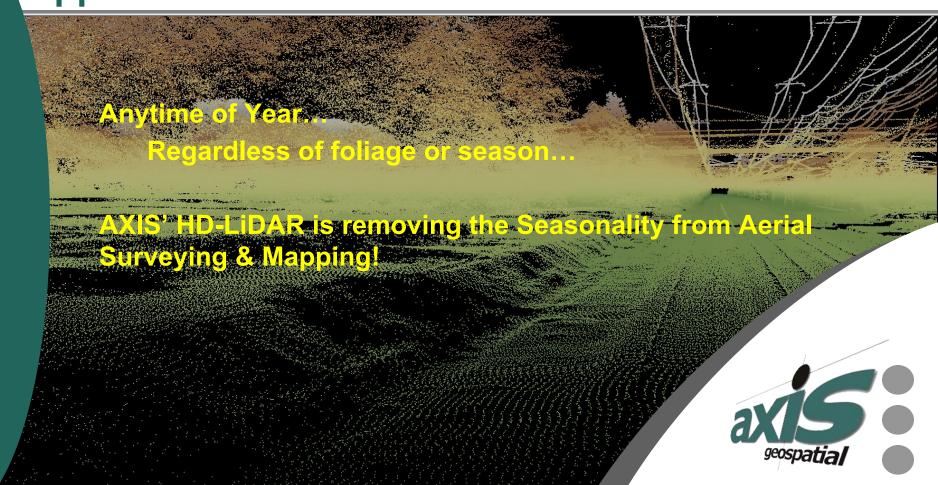

## **LiDAR - Emerging**

- HD-LiDAR (High Definition, High Density, High Accuracy)
- Point Cloud Densities from 2ppsm to 35 ppsm
- Vertical Accuracies Averaging .05'!
  - From Altitudes of 1,200' to 2,500' AMT
  - From Fixed-Wing Aircraft (No Helicopter Required)
- Entire Landscape Captured, Surveyed, Measured, Mapped
- Significantly Reduced Schedules & Response Time
- Reduced Ground-based Survey Requirements/Needs
- Achieves Detail Logistically Unobtainable Through Any Other Survey, Technological Means