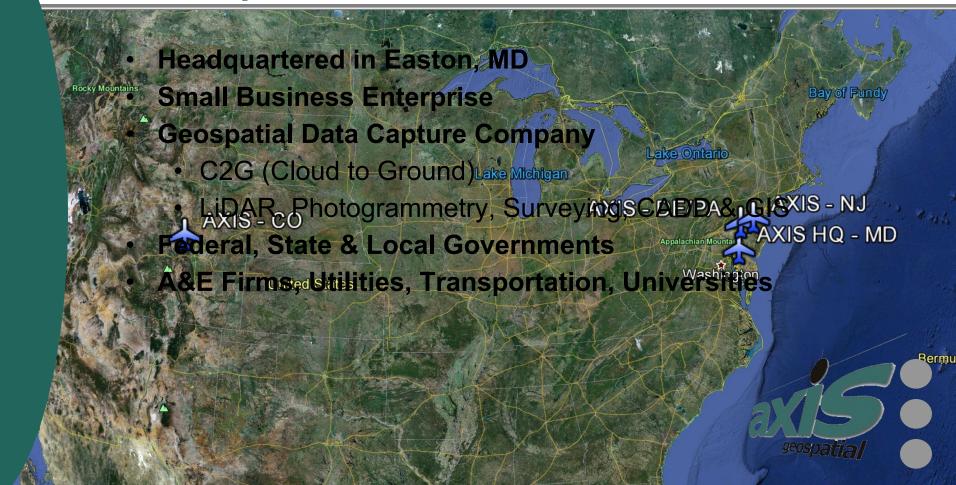

# AXIS GEOSPATIAL, LLC



## **AXIS GeoSpatial LLC Overview**



#### **AXIS GeoSpatial LLC Overview**

- Founded in 2001
- Owners Justin Lahman & David Rorrer
- Licensed and Certified Photogrammetrists and GIS Professionals
- Lahman 26 years experience Photogrammetric Surveying
- Rorrer 29 years experience Photogrammetric Surveying
- PLS William (Bill) Derry (MD, DE, NC, PA)
- Full Service Photogrammetric Base Mapping for CADD & GIS
- GIS Consulting, Data Production and Application Services



#### **AXIS GeoSpatial LLC Overview**

- Design-Scale Mapping from 1" = 10' and smaller
  - Transportation
  - Utility
  - Site Design
  - Landfills
  - Plants / Refineries
  - Municipalities
- Multi-band Digital Ortholmagery from .1' Pixel GSD
  - ♦ Maryland Statewide 6" Imagery 07, 08, 11 & 13
  - ♦ North Carolina Statewide 6" Imagery 12, 13 & 14
  - New York