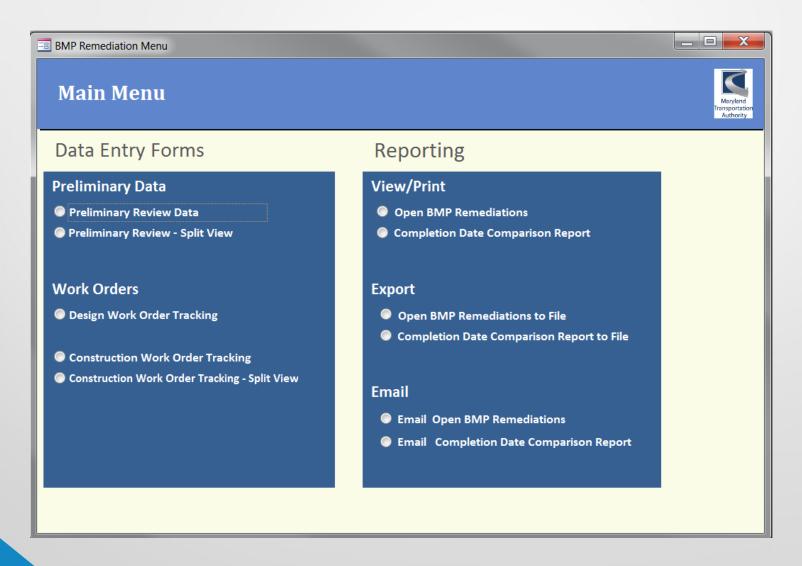

### Stormwater BMP - Geodatabase

- Inventory
- Inspection
- Remediation
- System Preservation
- Compliance Reporting

# Stormwater BMP - Inspection

- Preventative Maintenance
- Repair
- Rehabilitation
- Enhancement
- Abandon

Before Remediation

Remediation On-going

Remediation Complete

View Maintenance Needs

Address Maintenance Needs