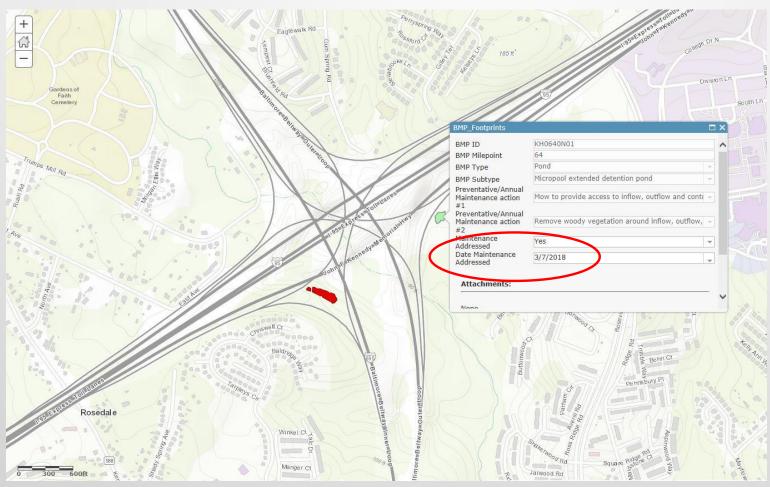

# Stormwater BMP - Inventory

#### Stormwater BMPs

- Footprints, drainage areas
- Attributes
- Existing, Proposed, Planned

# Stormwater BMP - Inspection

- Maximum 3-year cycle, more frequent for specific types
- Inspect newly constructed as part of As-Built certification
- Inspect post-remediation to log improved condition
- BMPs at Maintenance facilities require annual investigation
- Long-term monitoring / trends