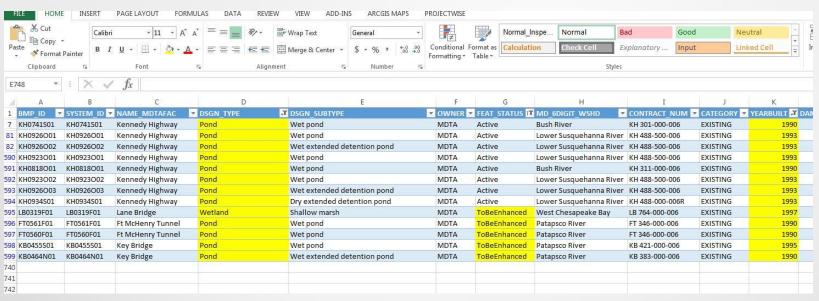

| E1 | 67        | X V         | f <sub>X</sub> 31.9 |                      |               |              |            |
|----|-----------|-------------|---------------------|----------------------|---------------|--------------|------------|
| á  | Α         | В           | С                   | D                    | E             | F            |            |
| 1  | BMP_ID 💌  | BMP_DSGN_ID | OLD_BMP_ID_         | NAME_MDTAFAC 💌 BM    | P_MILEPOINT 🔻 | DSGN_TYPE -  | DSGN_SU    |
| 2  | FT0561F01 | P           | FT0002              | Ft McHenry Tunnel    | 56.1          | Pond         | Wet pond   |
| 7  | IC0066W05 | D1-C1       |                     | InterCounty Connecto | 6.6           | Filtering    | Linear san |
| 8  | IC0072E03 | D3-L        |                     | InterCounty Connecto | 7.2           | Filtering    | Linear san |
| 9  | IC0073E02 | D3-P        |                     | InterCounty Connecto | 7.3           | Filtering    | Linear san |
| .0 | IC0151M08 | E3-250      |                     | InterCounty Connecto | 15.1          | Filtering    | Linear san |
| 1  | IC0155W02 | E3-273      |                     | InterCounty Connecto | 15.5          | Filtering    | Linear san |
| 2  | IC0137M02 | E3-2A       |                     | InterCounty Connecto | 13.7          | Filtering    | Linear sar |
| .3 | IC0141W07 | E3-22       |                     | InterCounty Connecto | 14.1          | Filtering    | Linear sar |
| 4  | IC0154W02 | E3-271      |                     | InterCounty Connecto | 15.4          | Infiltration | Recharge   |
| .5 | KH0815F01 | 109         | 109                 | Kennedy Highway      | 81.5          | Filtering    | Rain Gard  |
| 6  | KH0817F04 | 503         | 503                 | Kennedy Highway      | 81.7          | Filtering    | Micro Bio  |
| 7  | KH0818F02 | 401         | 401                 | Kennedy Highway      | 81.8          | Filtering    | Micro Bio  |
| 8  | KH0816F07 | 111         | 111                 | Kennedy Highway      | 81.6          | Filtering    | Micro Bio  |
| 9  | KH0817F06 | 301         | 301                 | Kennedy Highway      | 81.7          | Filtering    | Rain Gard  |
| 0  | IC0145W01 | E3-98       |                     | InterCounty Connecto | 14.5          | Infiltration | Recharge   |
| 1  | IC0145E05 | E3-113      |                     | InterCounty Connecto | 14.5          | Infiltration | Recharge   |
| 2  | PB0000F01 | F           | PB0001              | Point Breeze         | 0             | Filtering    | Undergro   |
| 3  | PB0000F02 | F           | PB0002              | Point Breeze         | 0             | Filtering    | Undergro   |
| 4  | PB0000F03 | F           | PB0003              | Point Breeze         | 0             | Filtering    | Undergro   |
| 7  | IC0154W03 | E3-270      |                     | InterCounty Connecto | 15.4          | Filtering    | Linear sar |
| 8  | IC0150M01 | E3-222      |                     | InterCounty Connecto | 15            | Filtering    | Linear sar |
| 9  | IC0149E02 | E3-240A     |                     | InterCounty Connecto | 14.9          | Filtering    | Linear sar |
| 0  | IC0153M05 | E3-274      |                     | InterCounty Connecto | 15.3          | Filtering    | Linear sar |
| 1  | IC0146W02 | E3-100A     |                     | InterCounty Connecto | 14.6          | Filtering    | Linear sar |
| 2  | IC0146E04 | E3-117      |                     | InterCounty Connecto | 14.6          | Filtering    | Linear sar |
| 3  | IC0141E10 | E3-53       |                     | InterCounty Connecto | 14.1          | Filtering    | Linear sar |
| 4  | FT0560F01 | Р           | FT0001              | Ft McHenry Tunnel    | 56            | Pond         | Wet pond   |
| 5  | LB0319F03 | F           | LB0010              | Lane Bridge          | 31.9          | Filtering    | Linear sar |
| 6  | IC0142W04 | E3-30       |                     | InterCounty Connecto | 14.2          | Filtering    | Linear sar |
| 7  | IC0145W05 | E3-99       |                     | InterCounty Connecto | 14.5          | Filtering    | Linear sar |
| 8  | HT0026M01 |             |                     | Harbor Tunnel        |               | Filtering    | Modified   |
| 4  | IC0155M07 | E3-298      |                     | InterCounty Connecto |               | Filtering    | Linear sar |
| 5  | IC0155M08 | E3-283      |                     | InterCounty Connecto | 15.5          | Filtering    | Linear sar |
| 6  | IC0151W08 | E3-246      |                     | InterCounty Connecto | 15.1          | Infiltration | Recharge   |
| 7  | IC0154E01 | E3-284      |                     | InterCounty Connecto |               | Infiltration | Recharge   |
| 8  | IC0063E02 | D1-I        |                     | InterCounty Connecto |               | Filtering    | Linear sar |
|    | IC0064W02 | D1-J        |                     | InterCounty Connecto |               | Filtering    | Linear sar |
| -  | IC0064M02 | 19/6/6      |                     | InterCounty Connecto |               | Filtering    | Linear sar |
|    | IC0064E02 | D1-L        |                     | InterCounty Connecto |               | Filtering    | Linear sar |
|    | IC0145M06 |             |                     | InterCounty Connecto |               | Filtering    | Linear sar |
|    | IC0023F02 |             |                     | InterCounty Connecto |               | Filtering    | Perimete   |
| -  | IC0059M03 | C2-N        |                     | InterCounty Connecto |               | Filtering    | Linear sar |
| -  | 500511.05 | 10002       |                     | Journey Connection   | 5,5           |              |            |