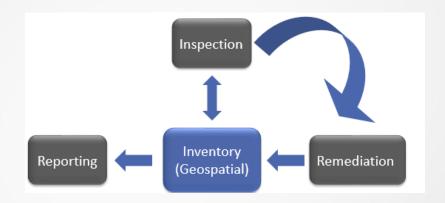

### Stormwater BMP - Geodatabase

- Inventory
- Inspection
- Remediation
- System Preservation
- Compliance Reporting