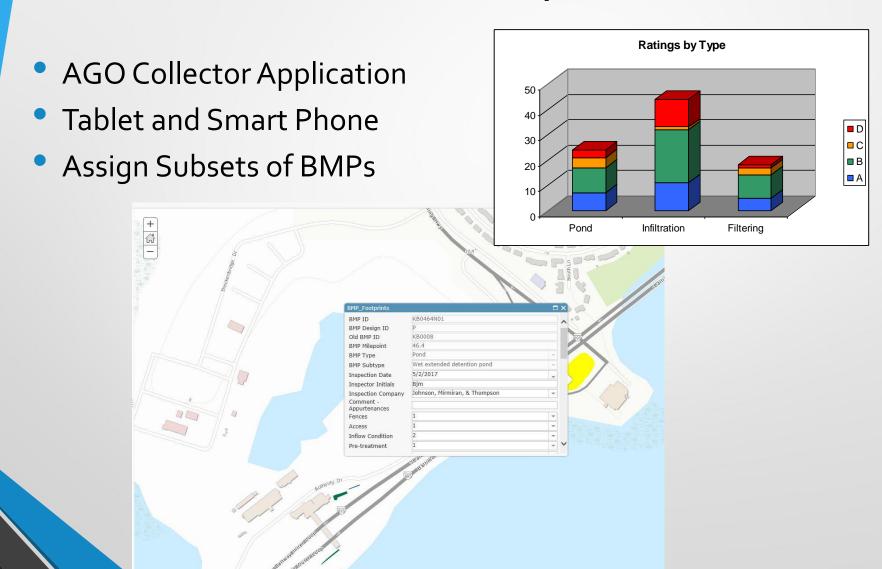

# Stormwater BMP - Inspection

- Maximum 3-year cycle, more frequent for specific types
- Inspect newly constructed as part of As-Built certification
- Inspect post-remediation to log improved condition
- BMPs at Maintenance facilities require annual investigation
- Long-term monitoring / trends