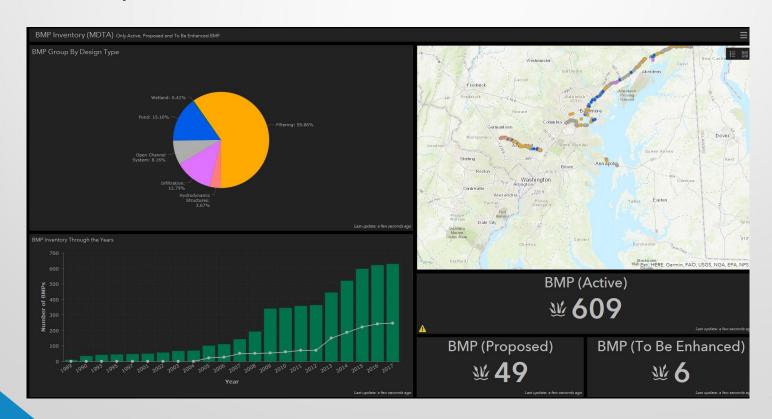

# Stormwater BMP - Inventory

- ArcGIS Online (AGO) Dashboard
- Oversight of Inventory
- Multiple Users