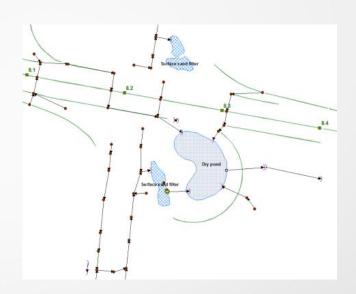

#### Stormwater BMPs

- Footprints, drainage areas
- Attributes
- Existing, Proposed, Planned

#### Storm Drains

- structures, drainage areas
- Attributes

Impervious Area