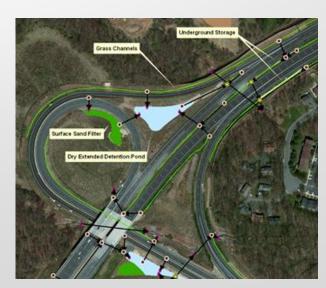

#### Stormwater BMPs

- Footprints, drainage areas
- Attributes
- Existing, Proposed, Planned

#### Storm Drains

- structures, drainage areas
- Attributes

Impervious Area