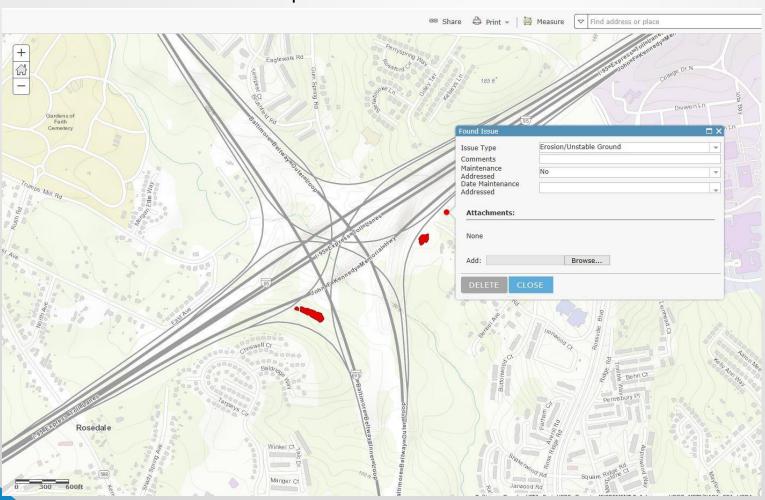

# Stormwater BMP - Inspection

- Preventative Maintenance
- Repair
- Rehabilitation
- Enhancement
- Abandon

Before Remediation

Remediation On-going

Remediation Complete

View Maintenance Needs

Address Maintenance Needs

#### Report Other Needs