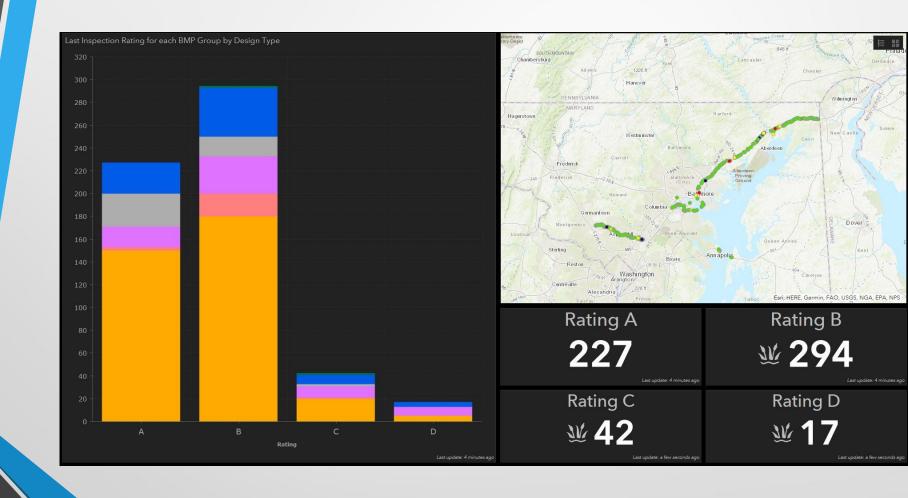

# Stormwater BMP - Inspection

- Maximum 3-year cycle, more frequent for specific types
- Inspect newly constructed as part of As-Built certification
- Inspect post-remediation to log improved condition
- BMPs at Maintenance facilities require annual investigation
- Long-term monitoring / trends

# Stormwater BMP - Inspection

- Preventative Maintenance
- Repair
- Rehabilitation
- Enhancement
- Abandon

Before Remediation

Remediation On-going

Remediation Complete

View Maintenance Needs

Address Maintenance Needs