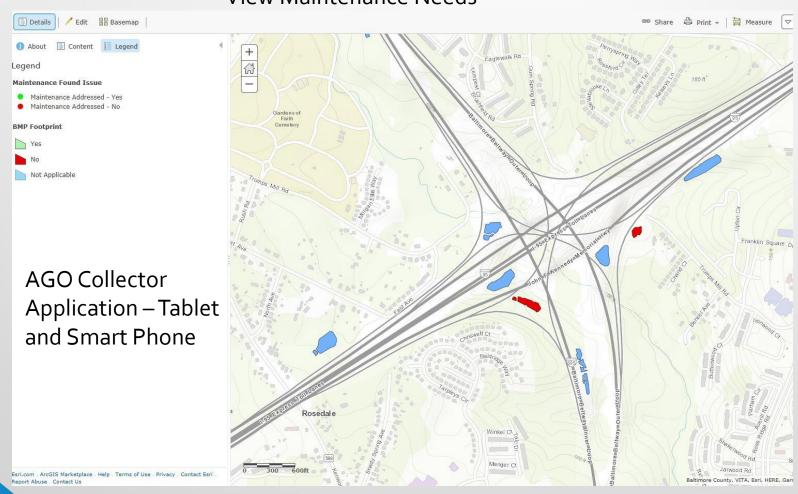

# Stormwater BMP - Inspection

- Preventative Maintenance
- Repair
- Rehabilitation
- Enhancement
- Abandon

Before Remediation

Remediation On-going

Remediation Complete

View Maintenance Needs

Address Maintenance Needs

#### Report Other Needs