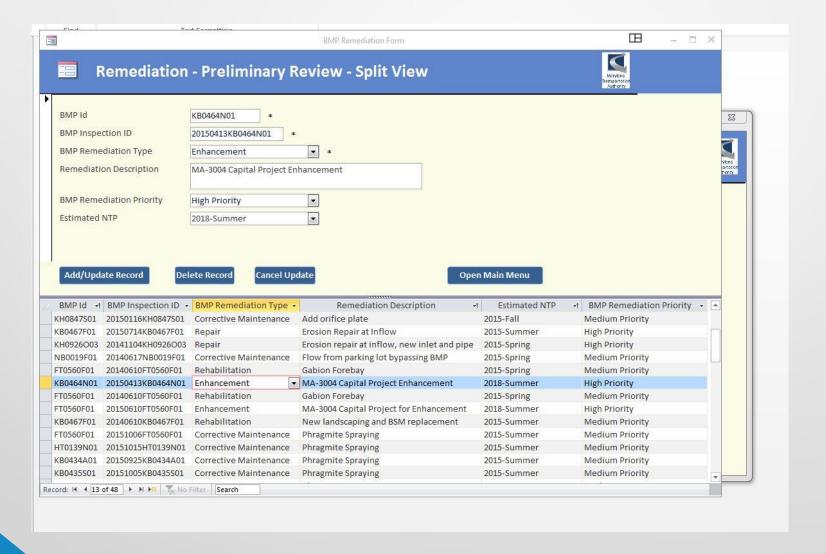

### Stormwater BMP - Geodatabase

- Inventory
- Inspection
- Remediation
- System Preservation
- Compliance Reporting

# Stormwater BMP - Inspection

- Preventative Maintenance
- Repair
- Rehabilitation
- Enhancement
- Abandon

Before Remediation

Remediation On-going

Remediation Complete

View Maintenance Needs

Address Maintenance Needs