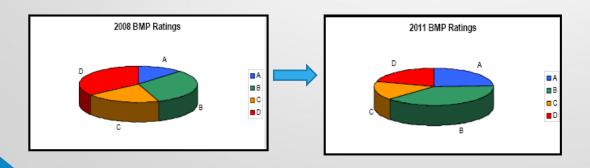

# Stormwater BMP - Inspection

- Preventative Maintenance
- Repair
- Rehabilitation
- Enhancement
- Abandon

Before Remediation

Remediation On-going

Remediation Complete

View Maintenance Needs

Address Maintenance Needs