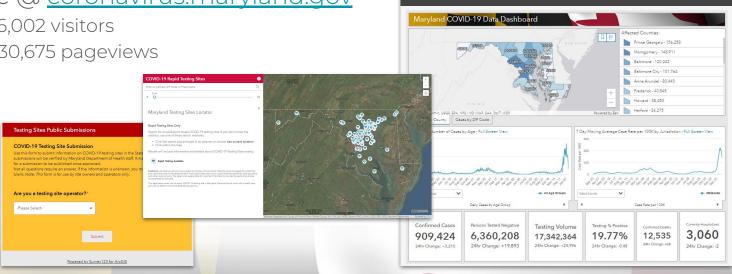

## UPDATE > COVID-19

Launched on 03/14/20, Maryland's website @ coronavirus.maryland.gov

19,556,002 visitors

120,930,675 pageviews

Maryland.gov

Testing Find a Vaccine Vaccine Info Vaccine Data Contact Tracing Data Nursing Home Data Schools Data