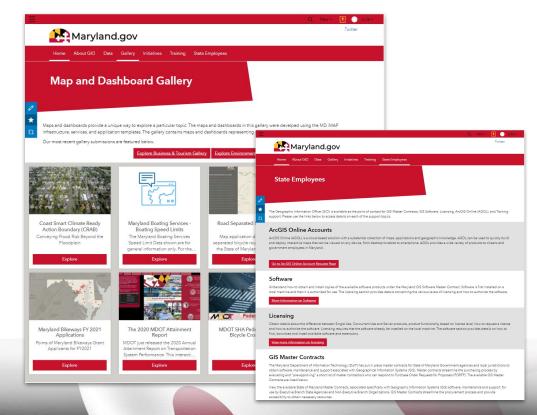

GIS software platform
- Update governance, policies and standards to manage the program
- Kick-off anticipated in mid-2022
- Current System Update: primary license manager has been upgraded to address compatibility issues with version 2.9 of ArcGIS Pro.



## MD iMAP Technical Committee Meetings

- Virtual meetings > first or third Tuesday of each month
- Recent guest speakers have covered topics including:
  - o "ArcGIS for Microsoft 365; An Introduction", Andrew Stauffer, Esri
  - "Demo of Exploration Canvas on Socrata", Johanna Hopper, Tyler Technologies, Inc.
  - o "MD iMAP Portal (HUB Redesign)", Lisa Lowe, DolT

To join, contact:

John Lesko @ john.leskoii@maryland.gov or

Kevin Coyne @ kevin.coyne@maryland.gov



## imap.maryland.gov

- Redesign
- Esri Hub site
- Launch early 2022





## UPDATE > NG9-1-1

- Spatial Interface
  - Refinement of validation checks is underway
  - Detailed discussions on NGUID and cluster tolerance
- Data sharing addendum released
  - Clarified "data" does not include draft versions.
  - Data for NG9-1-1 purposes is considered draft and will not be shared as "open data"
- Z-Axis
  - o Presentation on building height extraction from LiDAR data
  - o Organizing a meeting to discuss LiDAR collection statewide



## **UPDATE > Imagery Program**

#### Fastern Shore 2022

- Kick-off meeting occurred on December 15, 2021
- Final preparations underway for acquisition starting end of February



Focused area downloads available 2010 - 2020 from the Maryland Statewide Imagery Download Tool

Program Lead: Lisa Lowe @ <u>lisa.lowe@maryland.gov</u>